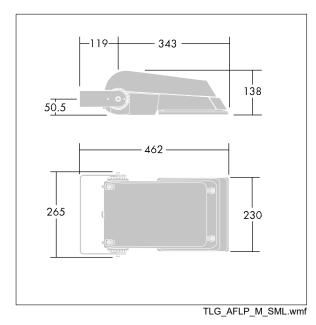

Not compatible with UrbaSens systems.

Dimensions: 462 x 265 x 139 mm Luminaire input power: 38 W Luminaire luminous flux: 5854 lm Luminaire efficacy: 154 lm/W Weight: 6.2 kg Scx: 0.05 m<sup>2</sup>

|H()