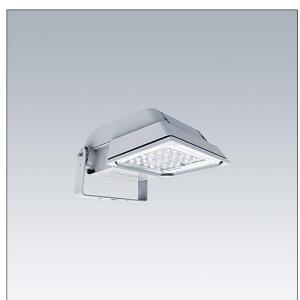

## Areaflood Pro

A compact, lightweight, general purpose LED area floodlight. With small body. driving 24 LEDs at 500mA with Wide Road light distribution. IP66, IK08, Class II electrical. Body: die-cast aluminium (EN AC-44300), Light grey 150 sanded textured (close to RAL9006).. Enclosure: 4mm thick toughened glass. Reversable mounting stirrup supplied, Complete with 4000K LED.