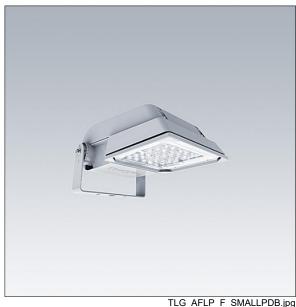

## Areaflood Pro

A compact, lightweight, general purpose LED area floodlight. With small body. driving 24 LEDs at 500mA with asymmetrical 40° light distribution. IP66, IK08, Class II electrical. Body: die-cast aluminium (EN AC-44300), Light grey 150 sanded textured (close to RAL9006).. Enclosure: 4mm thick toughened glass. Reversable mounting stirrup supplied, Complete with 4000K LED.