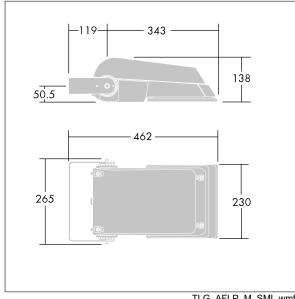

Dimensions: 462 x 265 x 139 mm Luminaire input power: 38 W Luminaire luminous flux: 5877 lm Luminaire efficacy: 155 lm/W

Weight: 6.2 kg Scx: 0.05 m<sup>2</sup>

TLG\_AFLP\_M\_SML.wmf

This product contains light sources of energy efficiency class D.