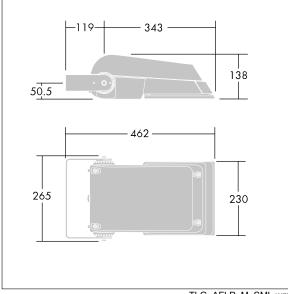

Dimensions: 462 x 265 x 139 mm Luminaire input power: 38 W Luminaire luminous flux: 5877 lm Luminaire efficacy: 155 lm/W Weight: 6.2 kg Scx: 0.05 m<sup>2</sup>

TLG\_AFLP\_F\_SMALLPDB.jpg

TLG\_AFLP\_M\_SML.wmf