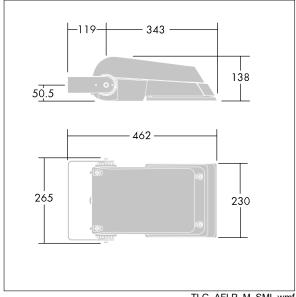

Dimensions: 462 x 265 x 139 mm Luminaire input power: 38 W Luminaire luminous flux: 5718 lm Luminaire efficacy: 150 lm/W

Weight: 6.2 kg Scx: 0.05 m<sup>2</sup>

TLG\_AFLP\_M\_SML.wmf

This product contains light sources of energy efficiency class D.