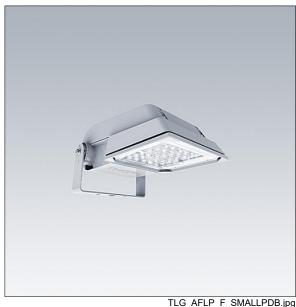

## Areaflood Pro

A compact, lightweight, general purpose LED area floodlight. With small body. driving 24 LEDs at 500mA with asymmetrical 50° light distribution. IP66, IK08, Class II electrical. Body: die-cast aluminium (EN AC-44300), Light grey 150 sanded textured (close to RAL9006).. Enclosure: 4mm thick toughened glass. Reversable mounting stirrup supplied, Complete with 4000K LED.