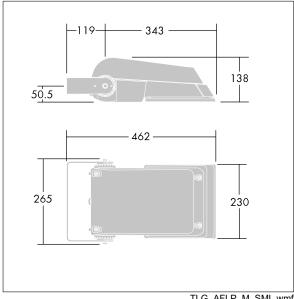

Dimensions: 462 x 265 x 139 mm Luminaire input power: 38 W Luminaire luminous flux: 5792 lm Luminaire efficacy: 152 lm/W

Weight: 6.2 kg Scx: 0.05 m<sup>2</sup>

TLG\_AFLP\_M\_SML.wmf

This product contains light sources of energy efficiency class D.