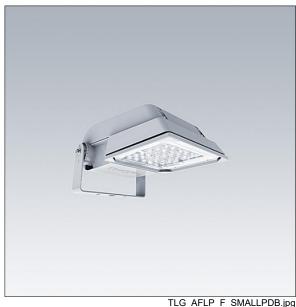

## Areaflood Pro

A compact, lightweight, general purpose LED area floodlight. With small body. driving 24 LEDs at 500mA with asymmetrical 60° light distribution. IP66, IK08, Class II electrical. Body: die-cast aluminium (EN AC-44300), Light grey 150 sanded textured (close to RAL9006).. Enclosure: 4mm thick toughened glass. Reversable mounting stirrup supplied, Complete with 4000K LED.