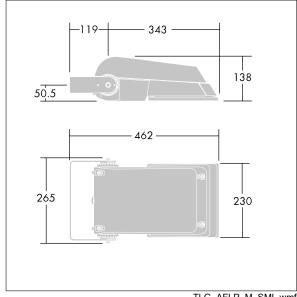

Dimensions: 462 x 265 x 139 mm Luminaire input power: 38 W Luminaire luminous flux: 5792 lm Luminaire efficacy: 152 lm/W

Weight: 6.2 kg Scx: 0.05 m<sup>2</sup>

TLG AFLP F SMALLPDB.jpg

TLG\_AFLP\_M\_SML.wmf