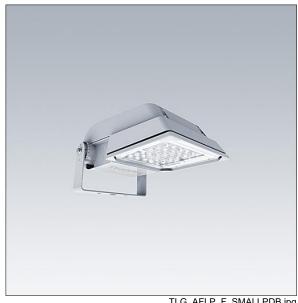

## Areaflood Pro

A compact, lightweight, general purpose LED area floodlight. With small body. driving 24 LEDs at 500mA with asymmetrical 60° light distribution. IP66, IK08, Class II electrical. Body: die-cast aluminium (EN AC-44300), Light grey 150 sanded textured (close to RAL9006).. Enclosure: 4mm thick toughened glass. Reversable mounting stirrup supplied, Complete with 4000K LED.

Dimensions: 462 x 265 x 139 mm Luminaire input power: 38 W Luminaire luminous flux: 5792 lm Luminaire efficacy: 152 lm/W

Weight: 6.2 kg Scx: 0.05 m<sup>2</sup>

TLG AFLP F SMALLPDB.jpg

TLG\_AFLP\_M\_SML.wmf