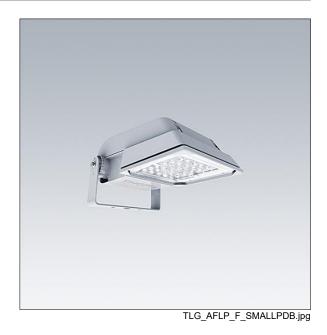

## Areaflood Pro

A compact, lightweight, general purpose LED area floodlight. With small body. driving 24 LEDs at 500mA with Extra Wide Road light distribution. IP66, IK08, Class II electrical. Body: die-cast aluminium (EN AC-44300), Light grey 150 sanded textured (close to RAL9006).. Enclosure: 4mm thick toughened glass. Reversable mounting stirrup supplied, Complete with 4000K LED.