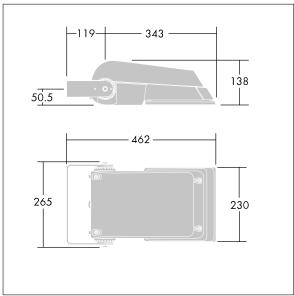

Dimensions: 462 x 265 x 139 mm Luminaire input power: 38 W Luminaire luminous flux: 5823 lm Luminaire efficacy: 153 lm/W

Weight: 6.2 kg Scx: 0.05 m<sup>2</sup>

TLG\_AFLP\_M\_SML.wmf

This product contains light sources of energy efficiency class D.