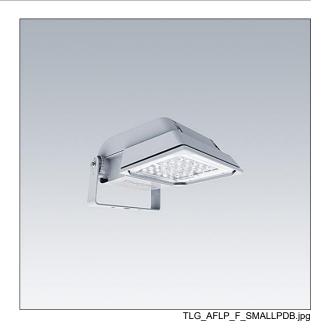

## Areaflood Pro

A compact, lightweight, general purpose LED area floodlight. With small body. driving 24 LEDs at 500mA with Extra Wide Road light distribution. IP66, IK08, Class II electrical. Body: die-cast aluminium (EN AC-44300), Light grey 150 sanded textured (close to RAL9006).. Enclosure: 4mm thick toughened glass. Reversable mounting stirrup Complete with 4000K LED. supplied,