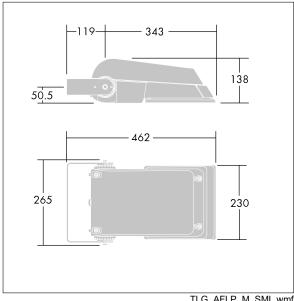

Dimensions: 462 x 265 x 139 mm Luminaire input power: 38 W Luminaire luminous flux: 5823 lm Luminaire efficacy: 153 lm/W

Weight: 6.2 kg Scx: 0.05 m<sup>2</sup>

TLG\_AFLP\_M\_SML.wmf

This product contains light sources of energy efficiency class D.