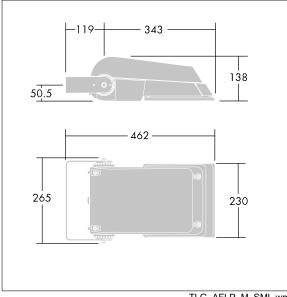

Dimensions: 462 x 265 x 139 mm Luminaire input power: 38 W Luminaire luminous flux: 5854 lm Luminaire efficacy: 154 lm/W Weight: 6.2 kg Scx: 0.05 m<sup>2</sup>

|H()

TLG\_AFLP\_F\_SMALLPDB.jpg

TLG\_AFLP\_M\_SML.wmf