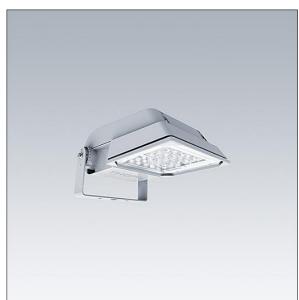

## Areaflood Pro

A compact, lightweight, general purpose LED area floodlight. With small body. driving 24 LEDs at 500mA with Wide Road light distribution. IP66, IK08, Class II electrical. Body: die-cast aluminium (EN AC-44300), Light grey 150 sanded textured (close to RAL9006).. Enclosure: 4mm thick toughened glass. Reversable mounting stirrup supplied, Complete with 4000K LED.