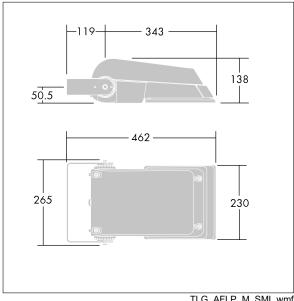

Dimensions: 462 x 265 x 139 mm Luminaire input power: 38 W Luminaire luminous flux: 5854 lm Luminaire efficacy: 154 lm/W

Weight: 6.2 kg Scx: 0.05 m<sup>2</sup>

TLG AFLP F SMALLPDB.jpg

TLG\_AFLP\_M\_SML.wmf