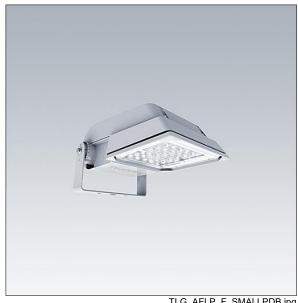

## Areaflood Pro

A compact, lightweight, general purpose LED area floodlight. With small body. driving 24 LEDs at 500mA with Wide Road light distribution. IP66, IK08, Class II electrical. Body: die-cast aluminium (EN AC-44300), Light grey 150 sanded textured (close to RAL9006).. Enclosure: 4mm thick toughened glass. Reversable mounting stirrup supplied, Complete with 4000K LED.

Dimensions: 462 x 265 x 139 mm Luminaire input power: 38 W Luminaire luminous flux: 5854 lm Luminaire efficacy: 154 lm/W

Weight: 6.2 kg Scx: 0.05 m<sup>2</sup>

TLG AFLP F SMALLPDB.jpg

TLG\_AFLP\_M\_SML.wmf