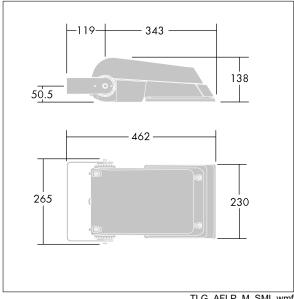

Dimensions: 462 x 265 x 139 mm Luminaire input power: 38 W Luminaire luminous flux: 5877 lm Luminaire efficacy: 155 lm/W

Weight: 6.2 kg Scx: 0.05 m<sup>2</sup>

TLG\_AFLP\_M\_SML.wmf

This product contains light sources of energy efficiency class D.