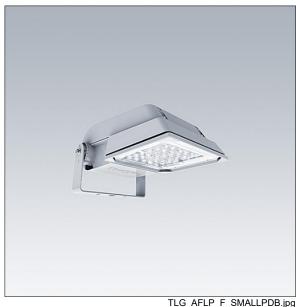

## Areaflood Pro

A compact, lightweight, general purpose LED area floodlight. With small body. driving 24 LEDs at 500mA with asymmetrical 40° light distribution. IP66, IK08, Class I electrical. Body: die-cast aluminium (EN AC-44300), Light grey 150 sanded textured (close to RAL9006).. Enclosure: 4mm thick toughened glass. Reversable mounting stirrup supplied, Complete with 4000K LED.