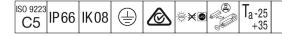

## Areaflood Pro

A compact, lightweight, general purpose LED area floodlight. With small body. driving 24 LEDs at 500mA with asymmetrical 50° light distribution. IP66, IK08, Class I electrical. Body: die-cast aluminium (EN AC-44300), Light grey 150 sanded textured (close to RAL9006).. Enclosure: 4mm thick toughened glass. Reversable mounting stirrup supplied, Complete with 4000K LED.