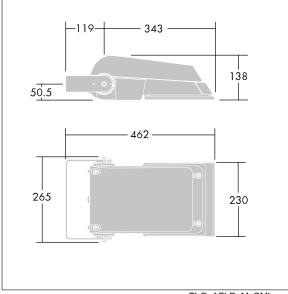

Dimensions: 462 x 265 x 139 mm Luminaire input power: 38 W Luminaire luminous flux: 5718 lm Luminaire efficacy: 150 lm/W Weight: 6.16 kg Scx: 0.05 m<sup>2</sup>

TLG\_AFLP\_F\_SMALLPDB.jpg

TLG\_AFLP\_M\_SML.wmf