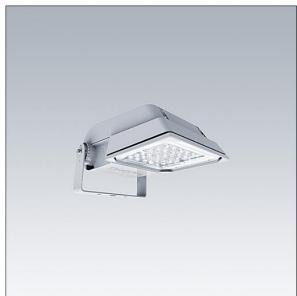

## Areaflood Pro

A compact, lightweight, general purpose LED area floodlight. With small body. driving 24 LEDs at 500mA with asymmetrical 50° light distribution. IP66, IK08, Class I electrical. Body: die-cast aluminium (EN AC-44300), Light grey 150 sanded textured (close to RAL9006).. Enclosure: 4mm thick toughened glass. Reversable mounting stirrup supplied, Complete with 4000K LED.