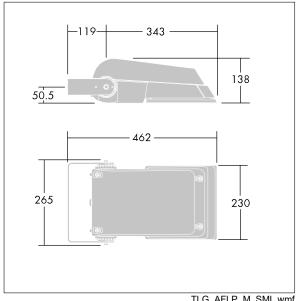

Dimensions: 462 x 265 x 139 mm Luminaire input power: 38 W Luminaire luminous flux: 5718 lm Luminaire efficacy: 150 lm/W

Weight: 6.16 kg Scx: 0.05 m<sup>2</sup>

TLG\_AFLP\_M\_SML.wmf

This product contains light sources of energy efficiency class D.