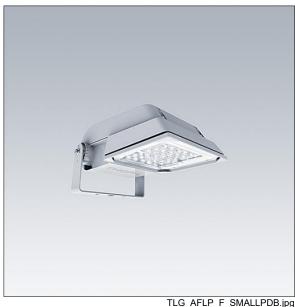

## Areaflood Pro

A compact, lightweight, general purpose LED area floodlight. With small body. driving 24 LEDs at 500mA with asymmetrical 50° light distribution. IP66, IK08, Class I electrical. Body: die-cast aluminium (EN AC-44300), Light grey 150 sanded textured (close to RAL9006).. Enclosure: 4mm thick toughened glass. Reversable mounting stirrup supplied, Complete with 4000K LED.