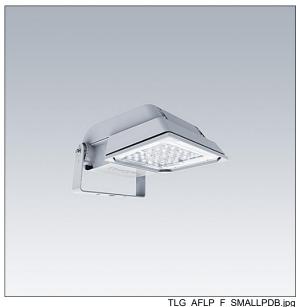

## Areaflood Pro

A compact, lightweight, general purpose LED area floodlight. With small body. driving 24 LEDs at 500mA with asymmetrical 60° light distribution. IP66, IK08, Class I electrical. Body: die-cast aluminium (EN AC-44300), Light grey 150 sanded textured (close to RAL9006).. Enclosure: 4mm thick toughened glass. Reversable mounting stirrup supplied, Complete with 4000K LED.