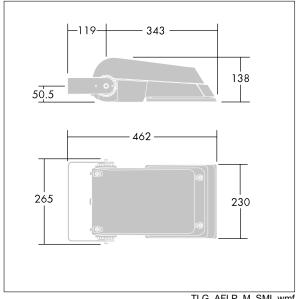

Dimensions: 462 x 265 x 139 mm Luminaire input power: 38 W Luminaire luminous flux: 5792 lm Luminaire efficacy: 152 lm/W

Weight: 6.16 kg Scx: 0.05 m<sup>2</sup>

TLG\_AFLP\_M\_SML.wmf

This product contains light sources of energy efficiency class D.