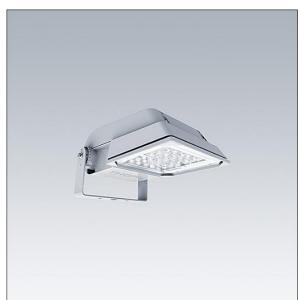

## Areaflood Pro

A compact, lightweight, general purpose LED area floodlight. With small body. driving 24 LEDs at 500mA with Extra Wide Road light distribution. IP66, IK08, Class I electrical. Body: die-cast aluminium (EN AC-44300), Light grey 150 sanded textured (close to RAL9006).. Enclosure: 4mm thick toughened glass. Reversable mounting stirrup supplied, Complete with 4000K LED.