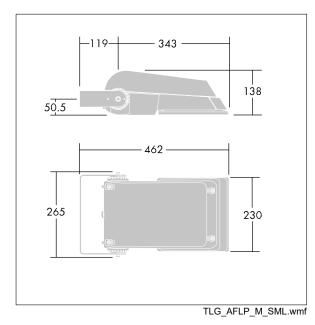

Dimensions: 462 x 265 x 139 mm Luminaire input power: 38 W Luminaire luminous flux: 5823 lm Luminaire efficacy: 153 lm/W Weight: 6.16 kg Scx: 0.05 m<sup>2</sup>

|H()

TLG\_AFLP\_F\_SMALLPDB.jpg

This product contains light sources of energy efficiency class D.