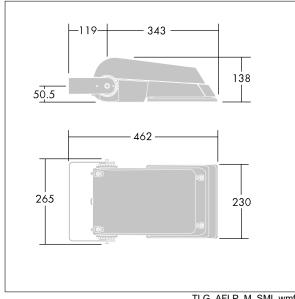

Dimensions: 462 x 265 x 139 mm Luminaire input power: 38 W Luminaire luminous flux: 5823 lm Luminaire efficacy: 153 lm/W

Weight: 6.16 kg Scx: 0.05 m<sup>2</sup>

TLG AFLP F SMALLPDB.jpg

TLG\_AFLP\_M\_SML.wmf