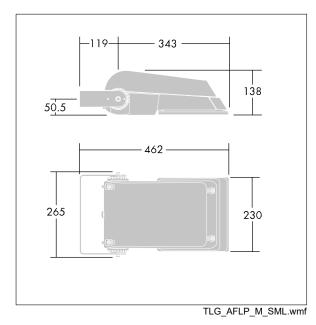

Dimensions: 462 x 265 x 139 mm Luminaire input power: 38 W Luminaire luminous flux: 5854 lm Luminaire efficacy: 154 lm/W Weight: 6.16 kg Scx: 0.05 m<sup>2</sup>

|H()

TLG\_AFLP\_F\_SMALLPDB.jpg

This product contains light sources of energy efficiency class D.