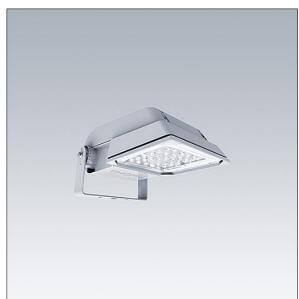

## Areaflood Pro

A compact, lightweight, general purpose LED area floodlight. With small body. driving 24 LEDs at 500mA with Wide Road light distribution. IP66, IK08, Class I electrical. Body: die-cast aluminium (EN AC-44300), Light grey 150 sanded textured (close to RAL9006).. Enclosure: 4mm thick toughened glass. Reversable mounting stirrup supplied, Complete with 4000K LED.