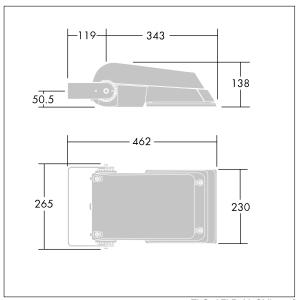

Dimensions: 462 x 265 x 139 mm Luminaire input power: 38 W Luminaire luminous flux: 5854 lm Luminaire efficacy: 154 lm/W

Weight: 6.16 kg Scx: 0.05 m<sup>2</sup>

TLG AFLP F SMALLPDB.jpg

TLG\_AFLP\_M\_SML.wmf