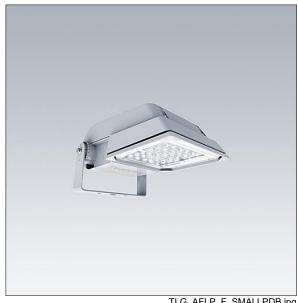

## Areaflood Pro

A compact, lightweight, general purpose LED area floodlight. With small body. driving 24 LEDs at 500mA with Wide Road light distribution. IP66, IK08, Class I electrical. Body: die-cast aluminium (EN AC-44300), Light grey 150 sanded textured (close to RAL9006).. Enclosure: 4mm thick toughened glass. Reversable mounting stirrup supplied, Complete with 4000K LED.

Dimensions: 462 x 265 x 139 mm Luminaire input power: 38 W Luminaire luminous flux: 5854 lm Luminaire efficacy: 154 lm/W

Weight: 6.16 kg Scx: 0.05 m<sup>2</sup>

TLG AFLP F SMALLPDB.jpg

TLG\_AFLP\_M\_SML.wmf