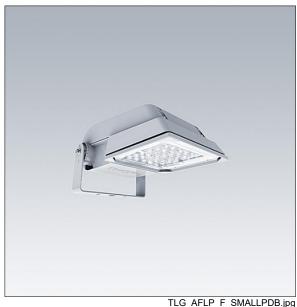

## Areaflood Pro

A compact, lightweight, general purpose LED area floodlight. With small body. driving 24 LEDs at 700mA with asymmetrical 40° light distribution. IP66, IK08, Class I electrical. Body: die-cast aluminium (EN AC-44300), Light grey 150 sanded textured (close to RAL9006).. Enclosure: 4mm thick toughened glass. Reversable mounting stirrup supplied, Complete with 4000K LED.