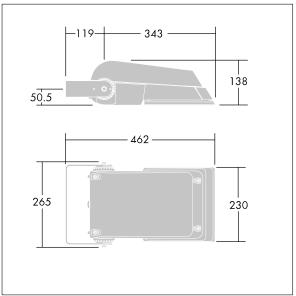

Not compatible with UrbaSens systems.

Dimensions: 462 x 265 x 139 mm Luminaire input power: 52 W Luminaire luminous flux: 7862 lm Luminaire efficacy: 151 lm/W

Weight: 6.2 kg Scx: 0.05 m<sup>2</sup>

TLG\_AFLP\_M\_SML.wmf