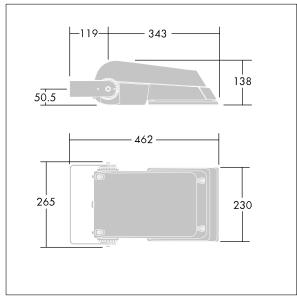

Not compatible with UrbaSens systems.

Dimensions: 462 x 265 x 139 mm Luminaire input power: 52 W Luminaire luminous flux: 7862 lm Luminaire efficacy: 151 lm/W

Weight: 6.2 kg Scx: 0.05 m<sup>2</sup>

TLG\_AFLP\_M\_SML.wmf