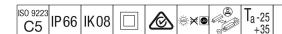

## Areaflood Pro

A compact, lightweight, general purpose LED area floodlight. With small body. driving 24 LEDs at 700mA with asymmetrical 40° light distribution. IP66, IK08, Class II electrical. Body: die-cast aluminium (EN AC-44300), Light grey 150 sanded textured (close to RAL9006).. Enclosure: 4mm thick toughened glass. Reversable mounting stirrup supplied, Complete with 4000K LED.