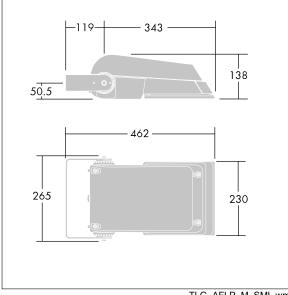

Not compatible with UrbaSens systems.

Dimensions: 462 x 265 x 139 mm Luminaire input power: 52 W Luminaire luminous flux: 7862 lm Luminaire efficacy: 151 lm/W Weight: 6.2 kg Scx: 0.05 m<sup>2</sup>

|H()