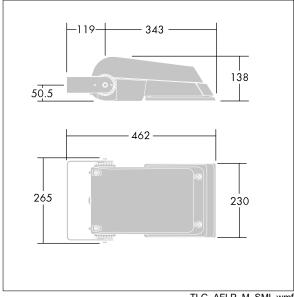

Not compatible with UrbaSens systems.

Dimensions: 462 x 265 x 139 mm Luminaire input power: 52 W Luminaire luminous flux: 7650 lm Luminaire efficacy: 147 lm/W

Weight: 6.18 kg Scx: 0.05 m<sup>2</sup>

TLG AFLP F SMALLPDB.jpg