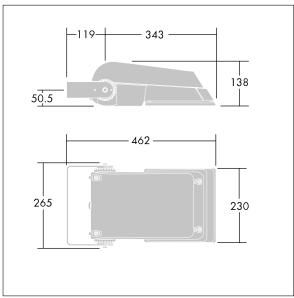

Not compatible with UrbaSens systems.

Dimensions: 462 x 265 x 139 mm Luminaire input power: 52 W Luminaire luminous flux: 7650 lm Luminaire efficacy: 147 lm/W

Weight: 6.18 kg Scx: 0.05 m<sup>2</sup>

TLG AFLP F SMALLPDB.jpg