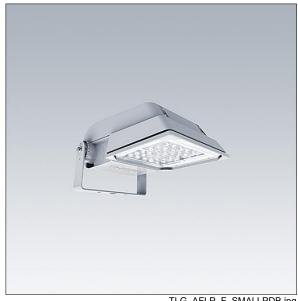

## Areaflood Pro

A compact, lightweight, general purpose LED area floodlight. With small body. driving 24 LEDs at 700mA with asymmetrical 50° light distribution. IP66, IK08, Class I electrical. Body: die-cast aluminium (EN AC-44300), Light grey 150 sanded textured (close to RAL9006).. Enclosure: 4mm thick toughened glass. Reversable mounting stirrup supplied, Complete with 4000K LED.