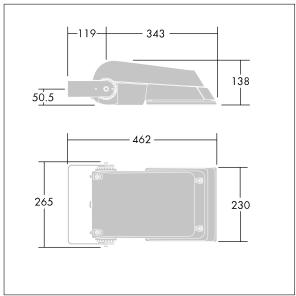

Not compatible with UrbaSens systems.

Dimensions: 462 x 265 x 139 mm Luminaire input power: 52 W Luminaire luminous flux: 7650 lm Luminaire efficacy: 147 lm/W

Weight: 6.2 kg Scx: 0.05 m<sup>2</sup>

TLG AFLP F SMALLPDB.jpg