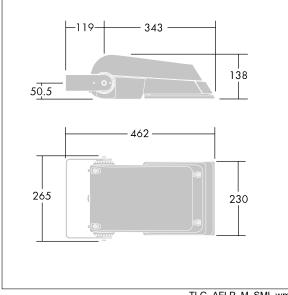

Not compatible with UrbaSens systems.

Dimensions: 462 x 265 x 139 mm Luminaire input power: 52 W Luminaire luminous flux: 7650 lm Luminaire efficacy: 147 lm/W Weight: 6.2 kg Scx: 0.05 m<sup>2</sup>

IH()