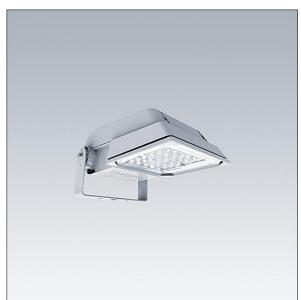

#### Areaflood Pro

A compact, lightweight, general purpose LED area floodlight. With small body. driving 24 LEDs at 700mA with asymmetrical 50° light distribution. IP66, IK08, Class II electrical. Body: die-cast aluminium (EN AC-44300), Light grey 150 sanded textured (close to RAL9006).. Enclosure: 4mm thick toughened glass. Reversable mounting stirrup supplied, Complete with 4000K LED.