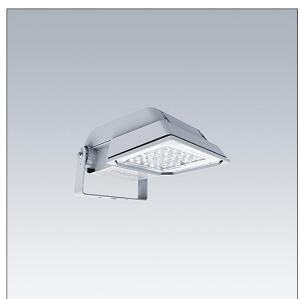

## Areaflood Pro

A compact, lightweight, general purpose LED area floodlight. With small body. driving 24 LEDs at 700mA with asymmetrical 60° light distribution. IP66, IK08, Class I electrical. Body: die-cast aluminium (EN AC-44300), Light grey 150 sanded textured (close to RAL9006).. Enclosure: 4mm thick toughened glass. Reversable mounting stirrup supplied, Complete with 4000K LED.