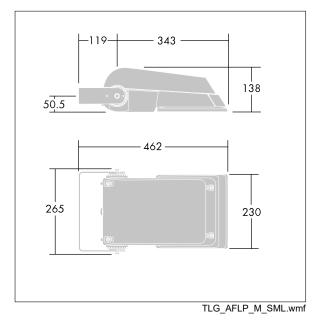

Not compatible with UrbaSens systems.

Dimensions: 462 x 265 x 139 mm Luminaire input power: 52 W Luminaire luminous flux: 7748 lm Luminaire efficacy: 149 lm/W Weight: 6.18 kg Scx: 0.05 m<sup>2</sup>

|H()