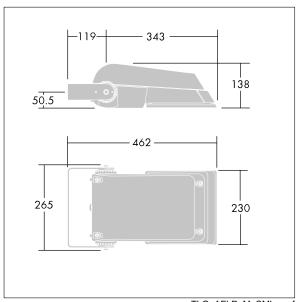

Not compatible with UrbaSens systems.

Dimensions: 462 x 265 x 139 mm Luminaire input power: 52 W Luminaire luminous flux: 7748 lm Luminaire efficacy: 149 lm/W

Weight: 6.18 kg Scx: 0.05 m<sup>2</sup>

TLG AFLP F SMALLPDB.jpg