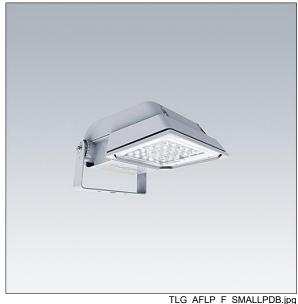

## Areaflood Pro

A compact, lightweight, general purpose LED area floodlight. With small body. driving 24 LEDs at 700mA with asymmetrical 60° light distribution. IP66, IK08, Class II electrical. Body: die-cast aluminium (EN AC-44300), Light grey 150 sanded textured (close to RAL9006).. Enclosure: 4mm thick toughened glass. Reversable mounting stirrup supplied, Complete with 4000K LED.