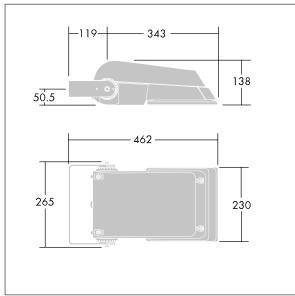

Not compatible with UrbaSens systems.

Dimensions: 462 x 265 x 139 mm Luminaire input power: 52 W Luminaire luminous flux: 7748 lm Luminaire efficacy: 149 lm/W

Weight: 6.2 kg Scx: 0.05 m<sup>2</sup>

TLG\_AFLP\_M\_SML.wmf