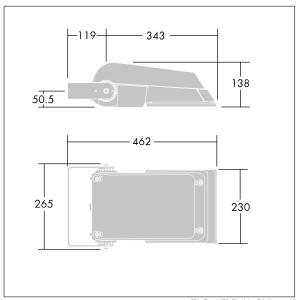

Not compatible with UrbaSens systems.

Dimensions: 462 x 265 x 139 mm Luminaire input power: 52 W Luminaire luminous flux: 7748 lm Luminaire efficacy: 149 lm/W

Weight: 6.2 kg Scx: 0.05 m<sup>2</sup>

TLG\_AFLP\_M\_SML.wmf