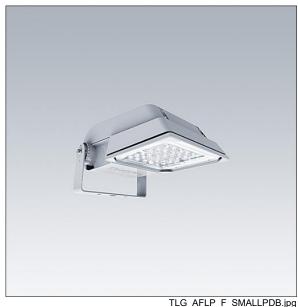

## Areaflood Pro

A compact, lightweight, general purpose LED area floodlight. With small body. driving 24 LEDs at 700mA with asymmetrical 60° light distribution. IP66, IK08, Class II electrical. Body: die-cast aluminium (EN AC-44300), Light grey 150 sanded textured (close to RAL9006).. Enclosure: 4mm thick toughened glass. Reversable mounting stirrup supplied, Complete with 4000K LED.