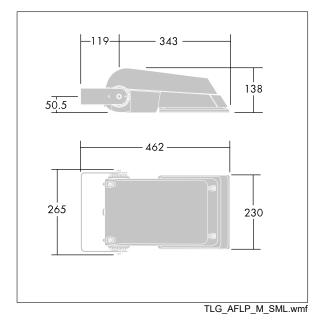

Not compatible with UrbaSens systems.

Dimensions: 462 x 265 x 139 mm Luminaire input power: 52 W Luminaire luminous flux: 7790 lm Luminaire efficacy: 150 lm/W Weight: 6.18 kg Scx: 0.05 m<sup>2</sup>

IH()