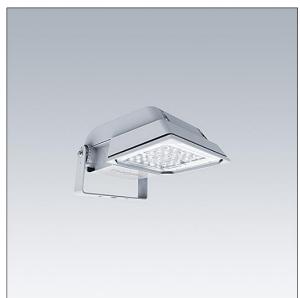

## Areaflood Pro

A compact, lightweight, general purpose LED area floodlight. With small body. driving 24 LEDs at 700mA with Extra Wide Road light distribution. IP66, IK08, Class I electrical. Body: die-cast aluminium (EN AC-44300), Light grey 150 sanded textured (close to RAL9006).. Enclosure: 4mm thick toughened glass. Reversable mounting stirrup supplied, Equipped with 50% power reduction circuit, effective 3 hours before and 5 hours after a calculated midnight. It can be deactivated at installation with an easily accessible internal switch. Complete with 4000K LED.