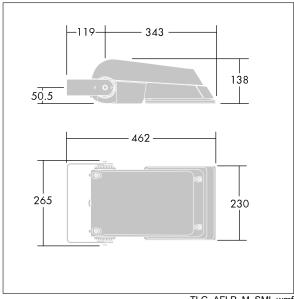

Not compatible with UrbaSens systems.

Dimensions: 462 x 265 x 139 mm Luminaire input power: 52 W Luminaire luminous flux: 7790 lm Luminaire efficacy: 150 lm/W

Weight: 6.18 kg Scx: 0.05 m<sup>2</sup>

TLG AFLP F SMALLPDB.jpg