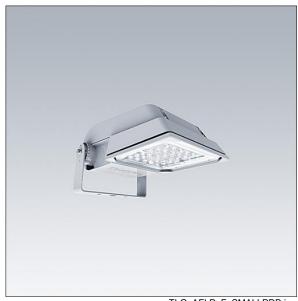

## Areaflood Pro

A compact, lightweight, general purpose LED area floodlight. With small body. driving 24 LEDs at 700mA with Extra Wide Road light distribution. IP66, IK08, Class I electrical. Body: die-cast aluminium (EN AC-44300), Light grey 150 sanded textured (close to RAL9006).. Enclosure: 4mm thick toughened glass. Reversable mounting stirrup supplied, Equipped with 50% power reduction circuit, effective 3 hours before and 5 hours after a calculated midnight. It can be deactivated at installation with an easily accessible internal switch. Complete with 4000K LED.

Not compatible with UrbaSens systems.

Dimensions: 462 x 265 x 139 mm Luminaire input power: 52 W Luminaire luminous flux: 7790 lm Luminaire efficacy: 150 lm/W

Weight: 6.18 kg Scx: 0.05 m<sup>2</sup>

TLG AFLP F SMALLPDB.jpg