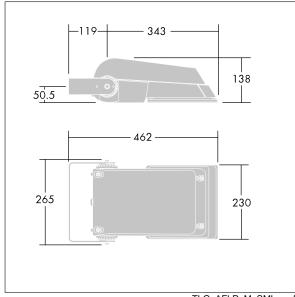

Not compatible with UrbaSens systems.

Dimensions: 462 x 265 x 139 mm Luminaire input power: 52 W Luminaire luminous flux: 7790 lm Luminaire efficacy: 150 lm/W

Weight: 6.2 kg Scx: 0.05 m<sup>2</sup>

TLG AFLP F SMALLPDB.jpg