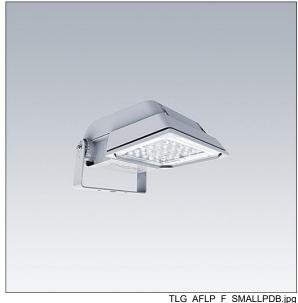

## Areaflood Pro

A compact, lightweight, general purpose LED area floodlight. With small body. driving 24 LEDs at 700mA with Wide Road light distribution. IP66, IK08, Class I electrical. Body: die-cast aluminium (EN AC-44300), Light grey 150 sanded textured (close to RAL9006).. Enclosure: 4mm thick toughened glass. Reversable mounting stirrup supplied, Complete with 4000K LED.

Not compatible with UrbaSens systems.

Dimensions: 462 x 265 x 139 mm Luminaire input power: 52 W Luminaire luminous flux: 7832 lm Luminaire efficacy: 151 lm/W

Weight: 6.18 kg Scx: 0.05 m<sup>2</sup>

TLG\_AFLP\_M\_SML.wmf