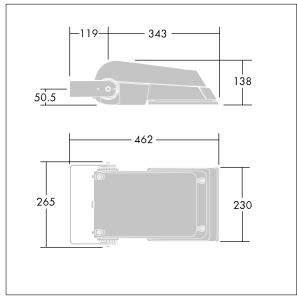

Not compatible with UrbaSens systems.

Dimensions: 462 x 265 x 139 mm Luminaire input power: 52 W Luminaire luminous flux: 7832 lm Luminaire efficacy: 151 lm/W

Weight: 6.18 kg Scx: 0.05 m<sup>2</sup>

TLG\_AFLP\_M\_SML.wmf