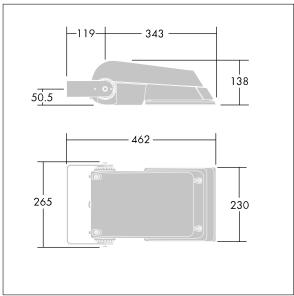

Not compatible with UrbaSens systems.

Dimensions: 462 x 265 x 139 mm Luminaire input power: 52 W Luminaire luminous flux: 7832 lm Luminaire efficacy: 151 lm/W

Weight: 6.18 kg Scx: 0.05 m<sup>2</sup>

TLG\_AFLP\_M\_SML.wmf