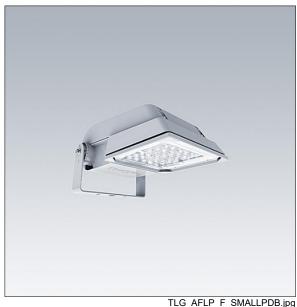

## Areaflood Pro

A compact, lightweight, general purpose LED area floodlight. With small body. driving 24 LEDs at 700mA with Wide Road light distribution. IP66, IK08, Class II electrical. Body: die-cast aluminium (EN AC-44300), Light grey 150 sanded textured (close to RAL9006).. Enclosure: 4mm thick toughened glass. Reversable mounting stirrup supplied, Complete with 4000K LED.