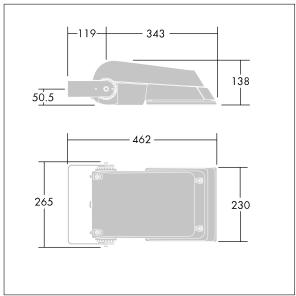

Not compatible with UrbaSens systems.

Dimensions: 462 x 265 x 139 mm Luminaire input power: 52 W Luminaire luminous flux: 7832 lm Luminaire efficacy: 151 lm/W

Weight: 6.2 kg Scx: 0.05 m<sup>2</sup>

TLG\_AFLP\_M\_SML.wmf