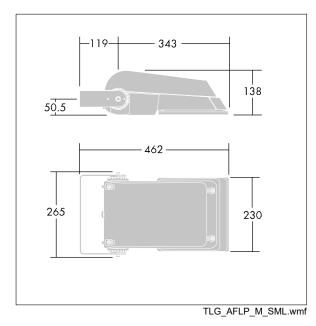

Dimensions: 462 x 265 x 139 mm Luminaire input power: 52 W Luminaire luminous flux: 7862 lm Luminaire efficacy: 151 lm/W Weight: 6.2 kg Scx: 0.05 m<sup>2</sup>

|H()

TLG\_AFLP\_F\_SMALLPDB.jpg

This product contains light sources of energy efficiency class D.