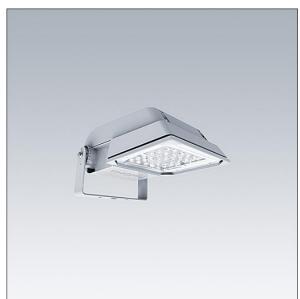

## Areaflood Pro

A compact, lightweight, general purpose LED area floodlight. With small body. driving 24 LEDs at 700mA with asymmetrical 40° light distribution. IP66, IK08, Class II electrical. Body: die-cast aluminium (EN AC-44300), Light grey 150 sanded textured (close to RAL9006).. Enclosure: 4mm thick toughened glass. Reversable mounting stirrup supplied, Complete with 4000K LED.