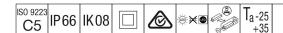

## Areaflood Pro

A compact, lightweight, general purpose LED area floodlight. With small body. driving 24 LEDs at 700mA with asymmetrical 40° light distribution. IP66, IK08, Class II electrical. Body: die-cast aluminium (EN AC-44300), Light grey 150 sanded textured (close to RAL9006).. Enclosure: 4mm thick toughened glass. Reversable mounting stirrup supplied, Complete with 4000K LED.