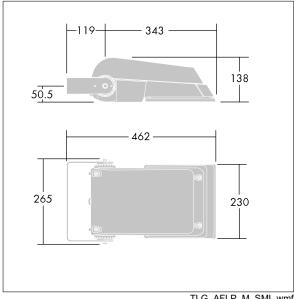

Dimensions: 462 x 265 x 139 mm Luminaire input power: 52 W Luminaire luminous flux: 7862 lm Luminaire efficacy: 151 lm/W

Weight: 6.2 kg Scx: 0.05 m<sup>2</sup>

TLG\_AFLP\_M\_SML.wmf

This product contains light sources of energy efficiency class D.