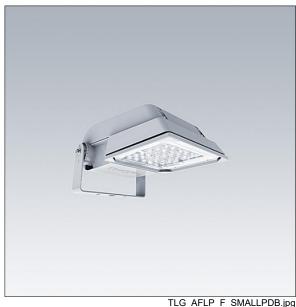

## Areaflood Pro

A compact, lightweight, general purpose LED area floodlight. With small body. driving 24 LEDs at 700mA with asymmetrical 50° light distribution. IP66, IK08, Class II electrical. Body: die-cast aluminium (EN AC-44300), Light grey 150 sanded textured (close to RAL9006).. Enclosure: 4mm thick toughened glass. Reversable mounting stirrup supplied, Complete with 4000K LED.