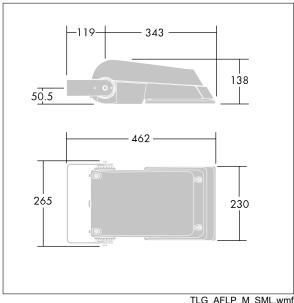

Dimensions: 462 x 265 x 139 mm Luminaire input power: 52 W Luminaire luminous flux: 7650 lm Luminaire efficacy: 147 lm/W

Weight: 6.2 kg Scx: 0.05 m<sup>2</sup>

TLG\_AFLP\_M\_SML.wmf

This product contains light sources of energy efficiency class D.