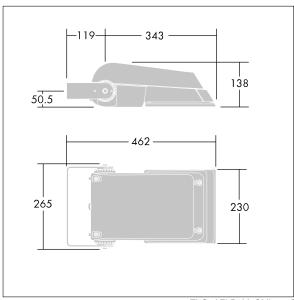

Dimensions: 462 x 265 x 139 mm Luminaire input power: 52 W Luminaire luminous flux: 7650 lm Luminaire efficacy: 147 lm/W

Weight: 6.2 kg Scx: 0.05 m<sup>2</sup>

TLG\_AFLP\_M\_SML.wmf

This product contains light sources of energy efficiency class D.