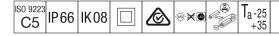

## Areaflood Pro

A compact, lightweight, general purpose LED area floodlight. With small body. driving 24 LEDs at 700mA with asymmetrical 60° light distribution. IP66, IK08, Class II electrical. Body: die-cast aluminium (EN AC-44300), Light grey 150 sanded textured (close to RAL9006).. Enclosure: 4mm thick toughened glass. Reversable mounting stirrup supplied, Complete with 4000K LED.