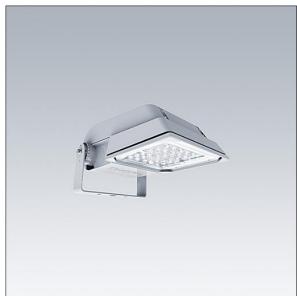

## Areaflood Pro

A compact, lightweight, general purpose LED area floodlight. With small body. driving 24 LEDs at 700mA with asymmetrical 60° light distribution. IP66, IK08, Class II electrical. Body: die-cast aluminium (EN AC-44300), Light grey 150 sanded textured (close to RAL9006).. Enclosure: 4mm thick toughened glass. Reversable mounting stirrup supplied, Complete with 4000K LED.