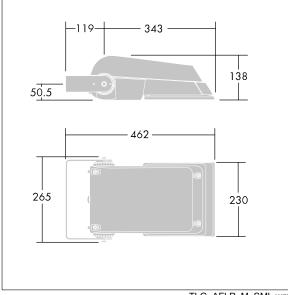

Dimensions: 462 x 265 x 139 mm Luminaire input power: 52 W Luminaire luminous flux: 7748 lm Luminaire efficacy: 149 lm/W Weight: 6.2 kg Scx: 0.05 m<sup>2</sup>

TLG\_AFLP\_F\_SMALLPDB.jpg

TLG\_AFLP\_M\_SML.wmf