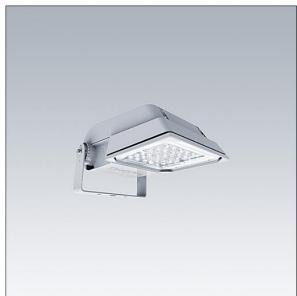

#### Areaflood Pro

A compact, lightweight, general purpose LED area floodlight. With small body. driving 24 LEDs at 700mA with asymmetrical 60° light distribution. IP66, IK08, Class II electrical. Body: die-cast aluminium (EN AC-44300), Light grey 150 sanded textured (close to RAL9006).. Enclosure: 4mm thick toughened glass. Reversable mounting stirrup supplied, Complete with 4000K LED.