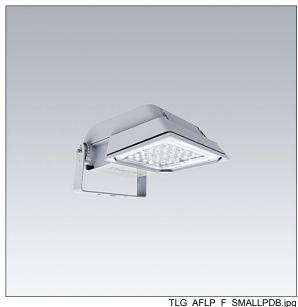

## Areaflood Pro

A compact, lightweight, general purpose LED area floodlight. With small body. driving 24 LEDs at 700mA with Extra Wide Road light distribution. IP66, IK08, Class II electrical. Body: die-cast aluminium (EN AC-44300), Light grey 150 sanded textured (close to RAL9006).. Enclosure: 4mm thick toughened glass. Reversable mounting stirrup Complete with 4000K LED. supplied,