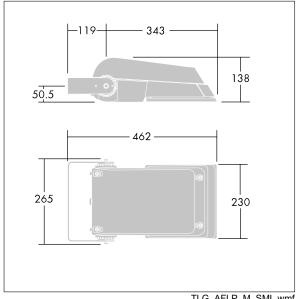

Dimensions: 462 x 265 x 139 mm Luminaire input power: 52 W Luminaire luminous flux: 7790 lm Luminaire efficacy: 150 lm/W

Weight: 6.2 kg Scx: 0.05 m<sup>2</sup>

TLG\_AFLP\_M\_SML.wmf

This product contains light sources of energy efficiency class D.