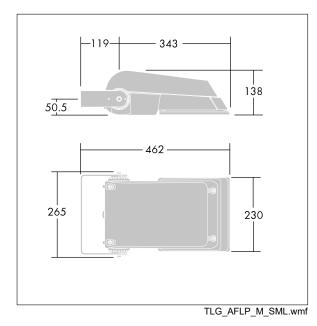

Dimensions: 462 x 265 x 139 mm Luminaire input power: 52 W Luminaire luminous flux: 7790 lm Luminaire efficacy: 150 lm/W Weight: 6.2 kg Scx: 0.05 m<sup>2</sup>

|H()

TLG\_AFLP\_F\_SMALLPDB.jpg

This product contains light sources of energy efficiency class D.