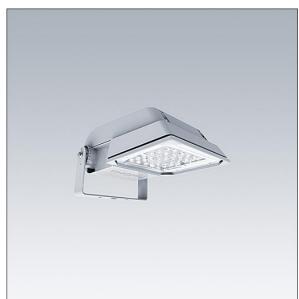

### Areaflood Pro

A compact, lightweight, general purpose LED area floodlight. With small body. driving 24 LEDs at 700mA with Extra Wide Road light distribution. IP66, IK08, Class II electrical. Body: die-cast aluminium (EN AC-44300), Light grey 150 sanded textured (close to RAL9006).. Enclosure: 4mm thick toughened glass. Reversable mounting stirrup supplied, Complete with 4000K LED.