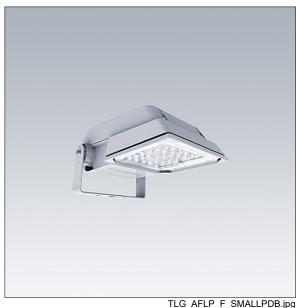

## Areaflood Pro

A compact, lightweight, general purpose LED area floodlight. With small body. driving 24 LEDs at 700mA with Wide Road light distribution. IP66, IK08, Class II electrical. Body: die-cast aluminium (EN AC-44300), Light grey 150 sanded textured (close to RAL9006).. Enclosure: 4mm thick toughened glass. Reversable mounting stirrup supplied, Complete with 4000K LED.