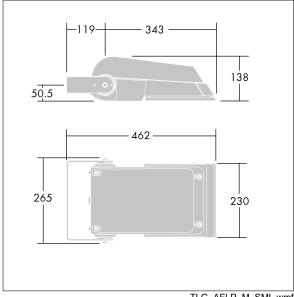

Dimensions: 462 x 265 x 139 mm Luminaire input power: 52 W Luminaire luminous flux: 7832 lm Luminaire efficacy: 151 lm/W

Weight: 6.2 kg Scx: 0.05 m<sup>2</sup>

TLG\_AFLP\_M\_SML.wmf

This product contains light sources of energy efficiency class D.