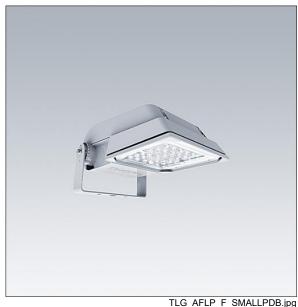

## Areaflood Pro

A compact, lightweight, general purpose LED area floodlight. With small body. driving 24 LEDs at 700mA with Wide Road light distribution. IP66, IK08, Class II electrical. Body: die-cast aluminium (EN AC-44300), Light grey 150 sanded textured (close to RAL9006).. Enclosure: 4mm thick toughened glass. Reversable mounting stirrup supplied, Complete with 4000K LED.