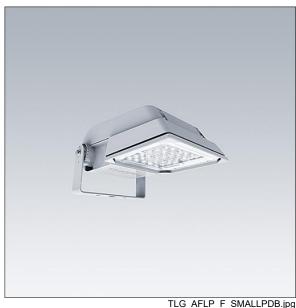

## Areaflood Pro

A compact, lightweight, general purpose LED area floodlight. With small body. driving 24 LEDs at 700mA with asymmetrical 40° light distribution. IP66, IK08, Class I electrical. Body: die-cast aluminium (EN AC-44300), Light grey 150 sanded textured (close to RAL9006).. Enclosure: 4mm thick toughened glass. Reversable mounting stirrup supplied, Complete with 4000K LED.