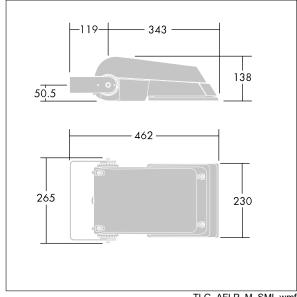

Dimensions: 462 x 265 x 139 mm Luminaire input power: 52 W Luminaire luminous flux: 7650 lm Luminaire efficacy: 147 lm/W

Weight: 6.16 kg Scx: 0.05 m<sup>2</sup>

TLG AFLP F SMALLPDB.jpg

TLG\_AFLP\_M\_SML.wmf