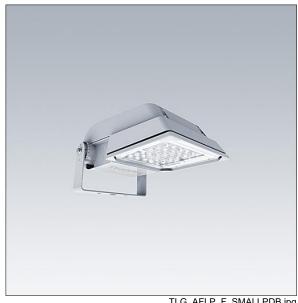

## Areaflood Pro

A compact, lightweight, general purpose LED area floodlight. With small body. driving 24 LEDs at 700mA with asymmetrical 50° light distribution. IP66, IK08, Class I electrical. Body: die-cast aluminium (EN AC-44300), Light grey 150 sanded textured (close to RAL9006).. Enclosure: 4mm thick toughened glass. Reversable mounting stirrup supplied, Complete with 4000K LED.