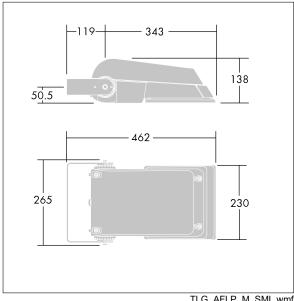

Dimensions: 462 x 265 x 139 mm Luminaire input power: 52 W Luminaire luminous flux: 7650 lm Luminaire efficacy: 147 lm/W

Weight: 6.16 kg Scx: 0.05 m<sup>2</sup>

TLG AFLP F SMALLPDB.jpg

TLG\_AFLP\_M\_SML.wmf