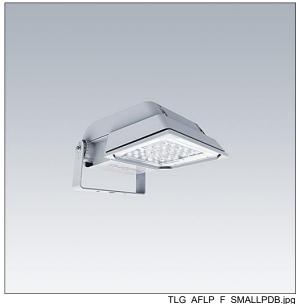

## Areaflood Pro

A compact, lightweight, general purpose LED area floodlight. With small body. driving 24 LEDs at 700mA with asymmetrical 60° light distribution. IP66, IK08, Class I electrical. Body: die-cast aluminium (EN AC-44300), Light grey 150 sanded textured (close to RAL9006).. Enclosure: 4mm thick toughened glass. Reversable mounting stirrup supplied, Complete with 4000K LED.