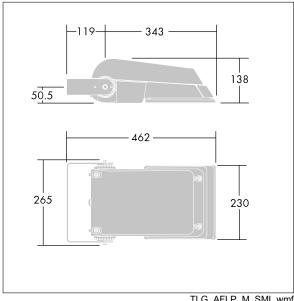

Dimensions: 462 x 265 x 139 mm Luminaire input power: 52 W Luminaire luminous flux: 7748 lm Luminaire efficacy: 149 lm/W

Weight: 6.16 kg Scx: 0.05 m<sup>2</sup>

TLG\_AFLP\_M\_SML.wmf

This product contains light sources of energy efficiency class D.