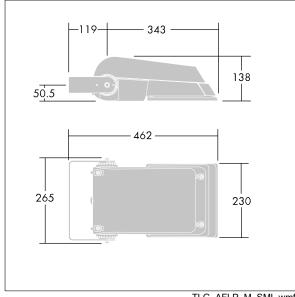

Dimensions: 462 x 265 x 139 mm Luminaire input power: 52 W Luminaire luminous flux: 7748 lm Luminaire efficacy: 149 lm/W

Weight: 6.16 kg Scx: 0.05 m<sup>2</sup>

TLG AFLP F SMALLPDB.jpg

TLG\_AFLP\_M\_SML.wmf